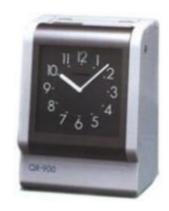

## QR-900 FULLY AUTOMACTIC TIME RECORDER

The ROBUST QR-900 is a programmable time recorder, that will take most standard clock cards and is mainly sold for this feature.

This clock can be sold separately or as a package that includes before dispatch programming to your settings and complete with time cards – rack – and 12 months warranty

## Main features

| Programmable takes virtually any Time Card           |
|------------------------------------------------------|
| Prints Time with Date or Day on the clock card       |
| Programmable shift columns with manual over ride     |
| Automatic BST/GMT (summer and autumn time change     |
| Programmable Red printing to highlight late clocking |
| Automatic BST - GMT (spring & autumn time change)    |
| Programmable Time Signal Control for Tea breaks etc. |
| Robust design – Metal lock and key                   |
| Saves setting when mains fails                       |
| Takes our clock cards: 5002 – 5006 – 5007 and more   |
| Easy install for desk top or wall mounting           |
| Clock Specifications:                                |
| Height: 327mm                                        |
| Width: 240mm                                         |
| Depth: 185mm                                         |
| Weight: approx 5.0kg                                 |
| Colour: Dark grey/black                              |
|                                                      |